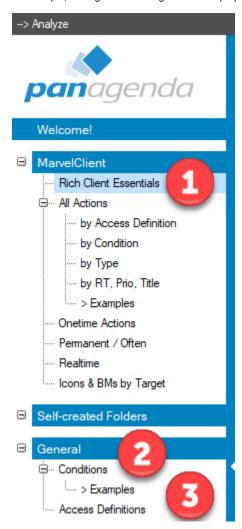

## The Rich Client Essentials view

The [Rich Client Essentials] view (1) allows you to access readily available Actions provided from out of the box, as well create your very own Actions to, for example, manage client settings and better prepare your next client upgrades:

Note that Actions in the MarvelClient Config(uration) database can be tied to Conditions (2) and Access Definitions (3).

Customers who have purchased additional MarvelClient functionality can hide the Rich Client Essentials view and associated Essentials Runtypes by adding and assigning themselves the role [HideEssentials] in the Access Control List (ACL) of the MarvelClient Configuration database.