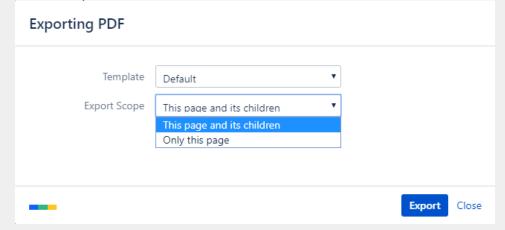

 Select the **Default** template and the export scope:
This page and its children in case you want to include all sub-pages Only this page in case you do NOT want to export all sub-pages Click on the **Export** button: