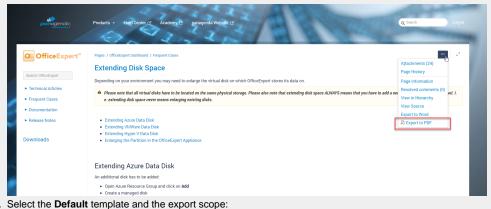

Please note: There will also be an option to include all child pages of the page to the PDF export!

At the right hand top corner of the page, click on the ... icon and select Export to PDF from the context menu: