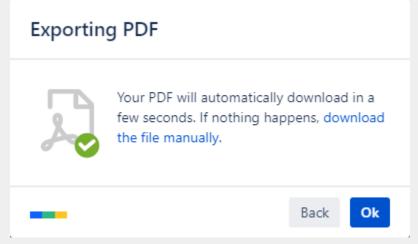

ized print version of the OfficeExpert TrueDEM Setup Guide.

## How to export contents or entire guides as PDF:

All panagenda knowledge base contents can be exported as visually appealing PDF files.

To export articles, please carry out the following steps:

1. Navigate to the page you want to page you want to export.



Please note: There will also be an option to include all child pages of the page to the PDF export!

At the right hand top corner of the page, click on the ... icon and select Export to PDF from the context menu:



 Select the **Default** template and the export scope:
This page and its children in case you want to include all sub-pages Only this page in case you do NOT want to export all sub-pages Click on the **Export** button:



3. The following dialog will appear: