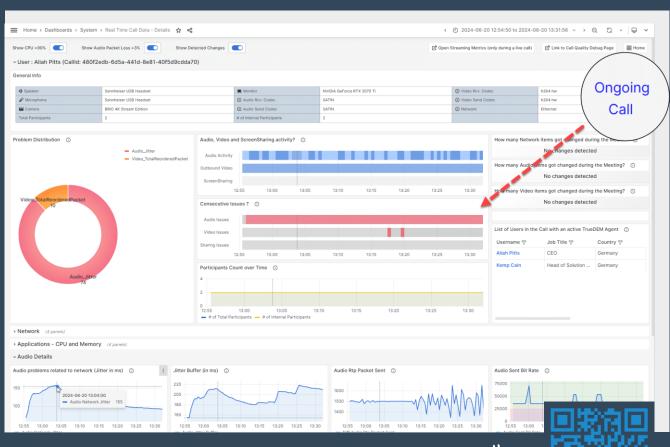

### The Devil is in the Details

TrueDEM goes beyond traditional monitoring by extracting data directly from the device and Teams client, providing near real-time measurements for all relevant metrics during active Teams calls. This enables accurate assessment of when specific participants encountered poor metrics, such as low audio/video send rates or poor screensharing streams.

## The Right Foundation is Crucial

Many vendors now started offering Teams Call Quality Monitoring as part of their solutions, but they often exclusively use Microsoft CQD data which is highly aggregated. TrueDEM, on the other hand, specializes in Microsoft Teams call quality analysis and provides the granular near real-time client, network, ISP and API information essential for true root cause analysis.

# **Granular data:**

It retains detailed call quality data, allowing for in-depth live & post-mortem analysis.