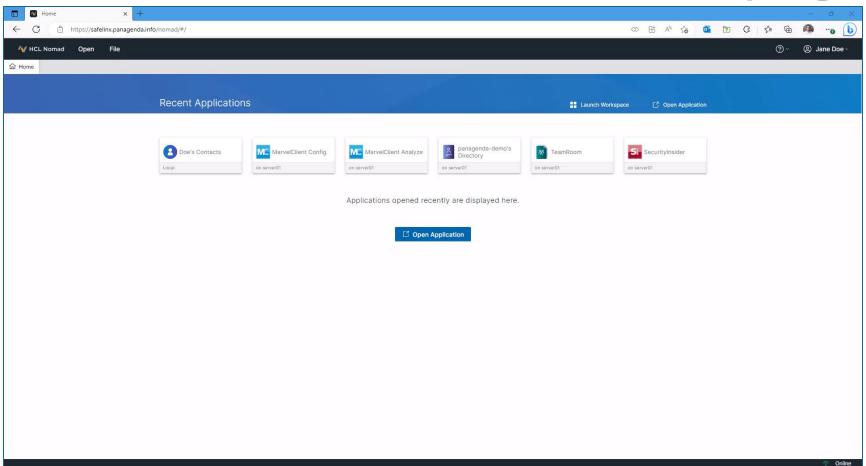

#### What can be managed with HCL Nomad

- Recent Application page entries
- Notes.ini settings
- ECL
- User Preferences
- Desktop Icons & Local Replicas
- Location document
- Connection documents
- Security settings
- **—** ...

## Manage HCL Nomad – DEMO