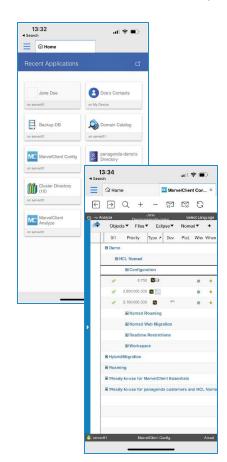

#### Manage HCL Nomad

#### What can be managed with HCL Nomad

- Recent Application page entries
- Notes.ini settings
- ECL
- User Preferences
- Desktop Icons & Local Replicas
- Location document
- Connection documents
- Security settings
- **—** ...

## Manage HCL Nomad – DEMO