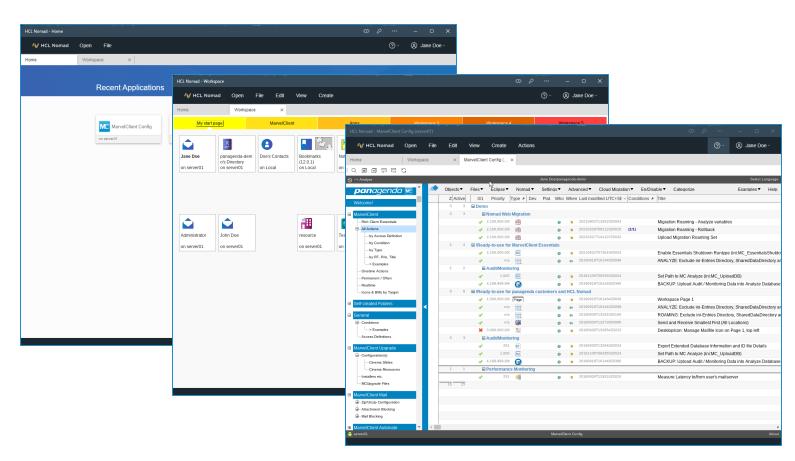

#### Manage HCL Nomad

#### What can be managed with HCL Nomad

- Recent Application page entries
- Notes.ini settings
- ECL
- User Preferences
- Desktop Icons & Local Replicas
- Location document
- Connection documents
- Security settings
- **—** ...

## Manage HCL Nomad – DEMO