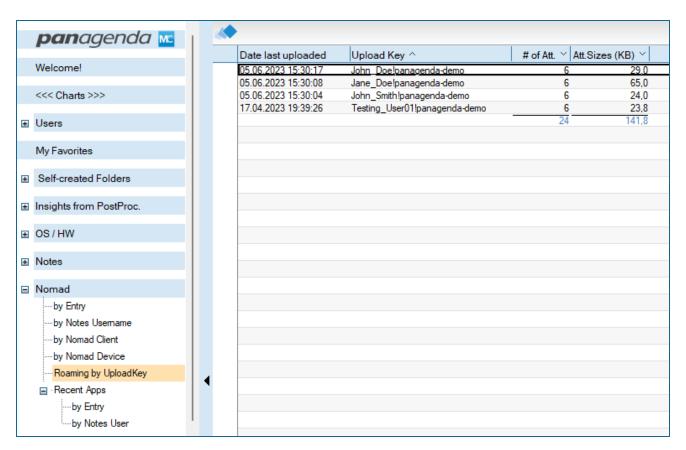

### **Nomad Roaming**

#### What is included in Nomad Roaming?

- Automatic Roaming based on changes in Nomad
- Roaming data lives in Analyze database
  - 60-100kB per user in average
- User's data can be roamed from
  - Nomad Web → Nomad Web
  - Nomad (mobile) → Nomad (mobile)
  - Nomad Web → Nomad (mobile)
  - Nomad (mobile) → Nomad Web