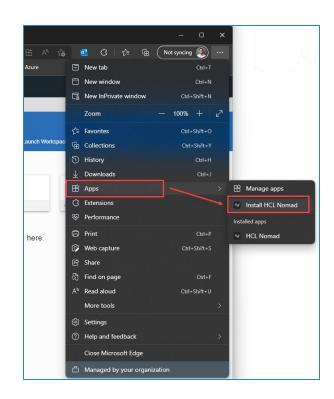

#### What is HCL Nomad?

Nomad (mobile)

**Nomad Web** 

Official name "HCL Nomad for web browser"

#### What is HCL Nomad Web?