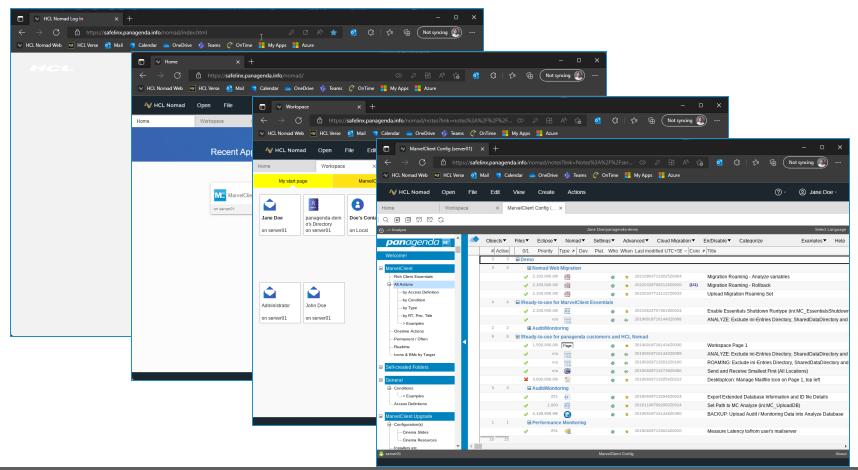

#### What is HCL Nomad?

Nomad (mobile)

**Nomad Web** 

Official name "HCL Nomad for web browser"

#### What is HCL Nomad Web?