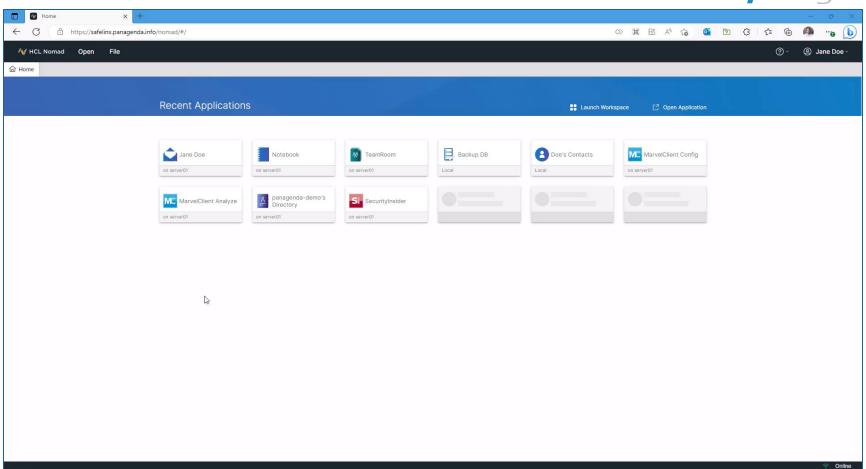

#### What can be managed with HCL Nomad

- Recent Application page entries
- Notes.ini settings
- ECL
- User Preferences
- Desktop Icons & Local Replicas
- Location document
- Connection documents
- Security settings
- **—** ...

## Manage HCL Nomad – DEMO