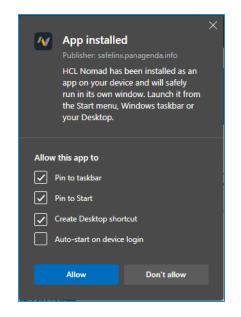

#### What is HCL Nomad?

Nomad (mobile)

**Nomad Web** 

Official name "HCL Nomad for web browser"

#### What is HCL Nomad Web?