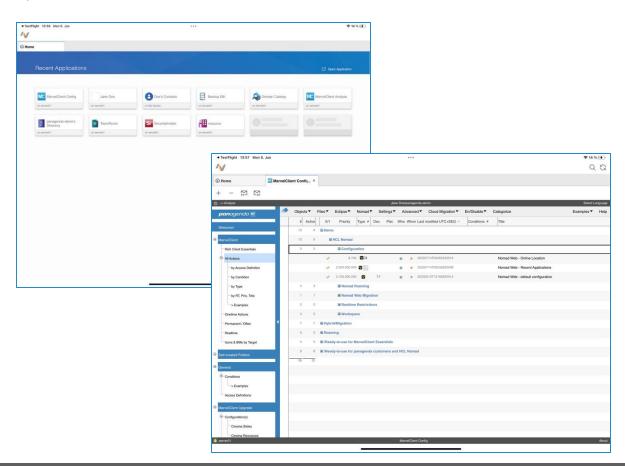

#### Manage HCL Nomad

#### What can be managed with HCL Nomad

- Recent Application page entries
- Notes.ini settings
- ECL
- User Preferences
- Desktop Icons & Local Replicas
- Location document
- Connection documents
- Security settings
- **—** ...

## Manage HCL Nomad – DEMO