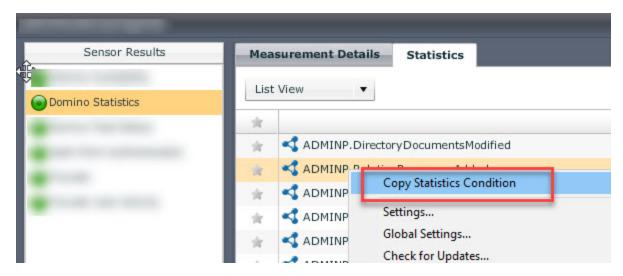

#### Action Conditions

We have added a context menu into thes Statistics tab of a sensor result set(see screenshot) which you then can copy/paste it into an action condition.