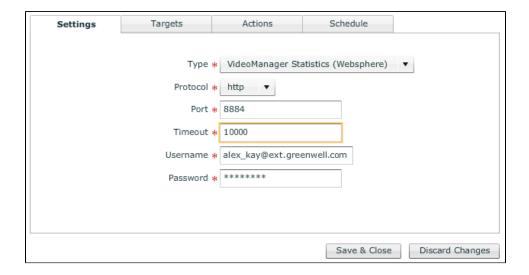

## Configuration

Open the Sametime Statistics Sensor and select "VideoManager Statistics" as type

Port: SOAP Port of the Meeting Server

Username: Standard User (no further privileges are necessary)

Target: specify the Sever which hosts the Videomanager