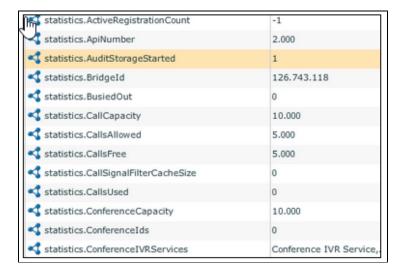

## Result

Plenty of key/value pairs are retrieved, giving you detailed information about the VideoManager Status.