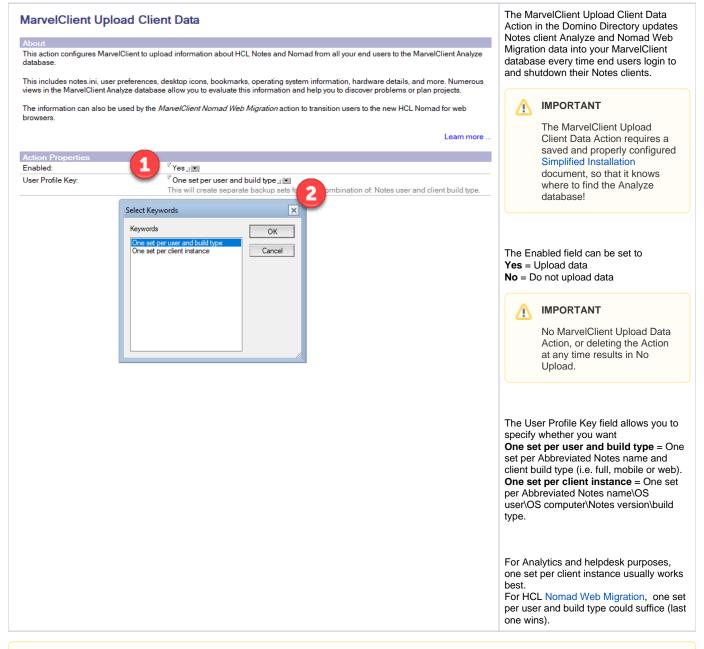

## The Domino Directory MarvelClient Upload Client Data Action

## **IMPORTANT**

This document is exclusively for customers with a MarvelClient Simplified Installation!

If you have a MarvelClient Simplified Installation, you can simply instruct your clients to upload analyze and HCL Nomad Web Migration data into your MarvelClient Analyze database: