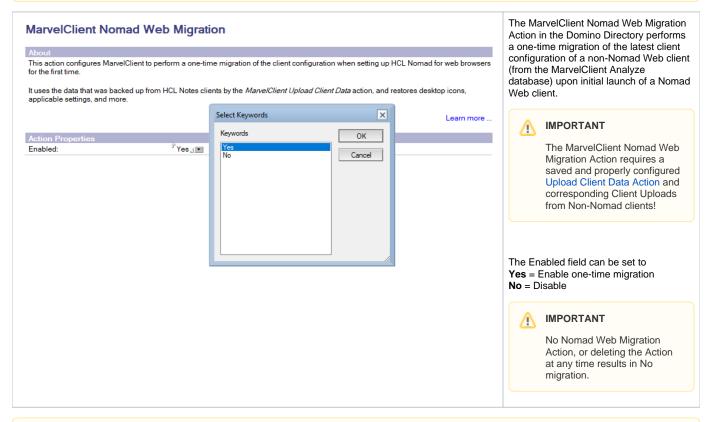

## The Domino Directory Nomad Web Migration Action

NOTE: This feature is work in progress by HCL and panagenda. Stay tuned!