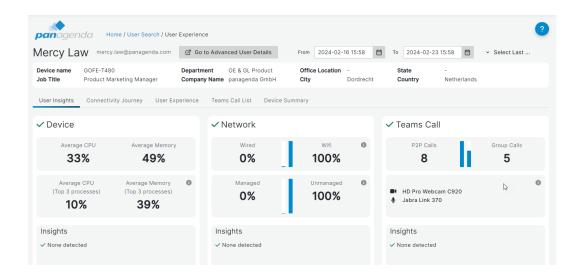

## **User Experience**

The User Experience page shows key information about your user's current situation. With different tabs for User Insights, Connectivity (network) details, individual Microsoft 365 Services experience, Teams Call analytics and Device Summary.

## Linked pages

- User Experience User Insights
- User Experience Connectivity Journey
- User Experience User Experience
- User Experience Teams Call List
  - Teams Call Analytics
    - Real Time Call Data Details for an individual user
- User Experience Device Summary